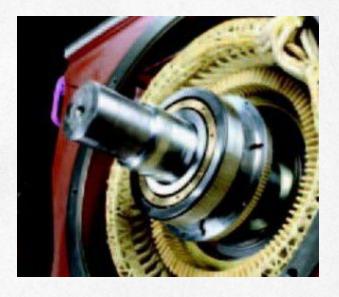

## **Bearing Cases**

Insulated DGBB in electric motor

DGBB in electric motor

A Four-pole threephase motor 375kw will need one 6320/C3 at drive side & one 6316/C3VL0241 at non-drive side