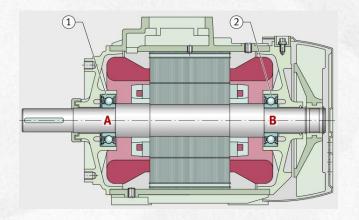

## **Bearing Cases**

Insulated DGBB in electric motor

DGBB in electric motor

A Four-pole threephase motor 375kw will need one 6320/C3 at drive side & one 6316/C3VL0241 at non-drive side