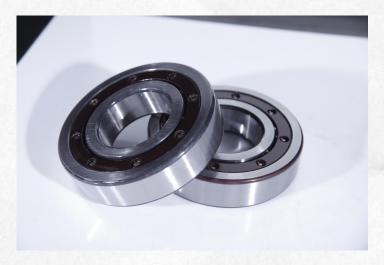

## **Electrically Insulated bearings**

Insulated Deep Groove Ball Bearing (Insulation on outer ring, VL0241)

Insulated Tapered Roller Bearing (Insulation on outer ring, VL0241)

Insulated Cylindrical Roller bearing (Insulation on outer ring, VL0241)

Insulated Deep Groove Ball Bearing (Insulation on inner ring, VL2071)

Insulated Spherical Roller Bearing (Insulation on outer ring, VL0241)