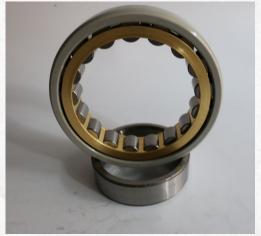

#### Deep Groove Ball Bearings

Series: 60,62,63,64 series

Cage: Brass Cage, Steel Cage & Bakelite Retainer

Seal: Open, 2Z, 2RS1 etc Clearance: C0, C3, C4, C5 etc

Such as: 6004M/C3, 6012M/C3, 6317/C3, 6319/C3

# **Deep Groove Ball Bearings**

Brass Cage DGBB

**Bakelite Retainer DGBB** 

Steel Cage DGBB

M, MA, MB brass cage