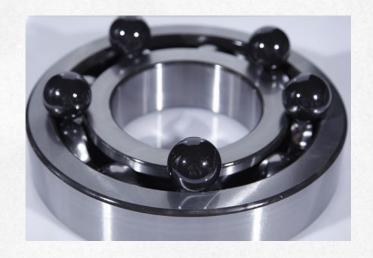

## **Electrically Insulated bearings**

Insulated Deep Groove Ball Bearing (Insulation on outer ring, VL0241)

Insulated Tapered Roller Bearing (Insulation on outer ring, VL0241)

Insulated Cylindrical Roller bearing (Insulation on outer ring, VL0241)

Insulated Deep Groove Ball Bearing (Insulation on inner ring, VL2071)

Insulated Spherical Roller Bearing (Insulation on outer ring, VL0241)