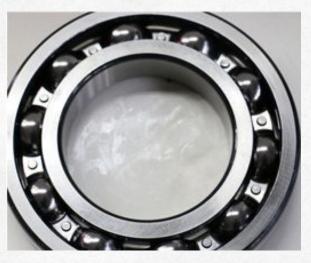

#### Deep Groove Ball Bearings

Series: 60,62,63,64 series

Cage: Brass Cage, Steel Cage & Bakelite Retainer

Seal: Open, 2Z, 2RS1 etc Clearance: C0, C3, C4, C5 etc

Such as: 6004M/C3, 6012M/C3, 6317/C3, 6319/C3