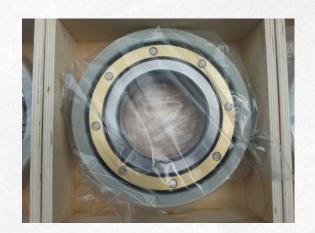

## **Electrically Insulated bearings**

Insulated Deep Groove Ball Bearing (Insulation on outer ring, VL0241)

Insulated Tapered Roller Bearing (Insulation on outer ring, VL0241)

Insulated Cylindrical Roller bearing (Insulation on outer ring, VL0241)

Insulated Deep Groove Ball Bearing (Insulation on inner ring, VL2071)

Insulated Spherical Roller Bearing (Insulation on outer ring, VL0241)