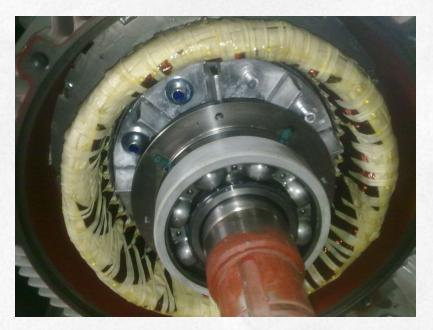

## **Bearing Cases**

Insulated DGBB in electric motor

DGBB in electric motor

A Four-pole threephase motor 375kw will need one 6320/C3 at drive side & one 6316/C3VL0241 at non-drive side