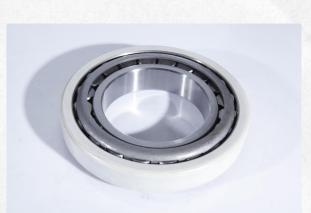

## **Electrically Insulated bearings**

Insulated Deep Groove Ball Bearing (Insulation on outer ring, VL0241)

Insulated Tapered Roller Bearing (Insulation on outer ring, VL0241)

Insulated Cylindrical Roller bearing (Insulation on outer ring, VL0241)

Insulated Deep Groove Ball Bearing (Insulation on inner ring, VL2071)

Insulated Spherical Roller Bearing (Insulation on outer ring, VL0241)