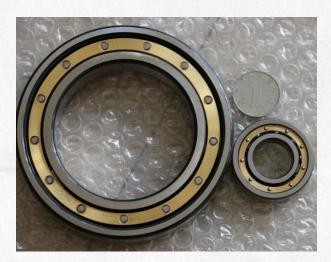

#### Hybrid Ceramic Bearings

Rings: Gcr15, Stainless Steel, Ceramic etc

Cage: Brass Cage, Steel Cage, Bakelite Retainer, PEEK cage, Nylon Cage etc

Seal: Open, 2Z, 2RS1 etc

Clearance: C0, C3, C4, C5 etc

Such as: 6312/HC3, 6204/HC3, 61812/HC3