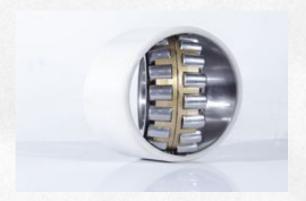

#### Deep Groove Ball Bearings

Series: 60,62,63,64 series

Cage: Brass Cage, Steel Cage & Bakelite Retainer

Seal: Open, 2Z, 2RS1 etc Clearance: C0, C3, C4, C5 etc

Such as: 6004M/C3, 6012M/C3, 6317/C3, 6319/C3

# **Deep Groove Ball Bearings**

Brass Cage DGBB

**Bakelite Retainer DGBB** 

Steel Cage DGBB

M, MA, MB brass cage