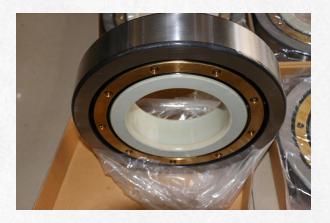

## **Electrically Insulated bearings**

Insulated Deep Groove Ball Bearing (Insulation on outer ring, VL0241)

Insulated Tapered Roller Bearing (Insulation on outer ring, VL0241)

Insulated Cylindrical Roller bearing (Insulation on outer ring, VL0241)

Insulated Deep Groove Ball Bearing (Insulation on inner ring, VL2071)

Insulated Spherical Roller Bearing (Insulation on outer ring, VL0241)