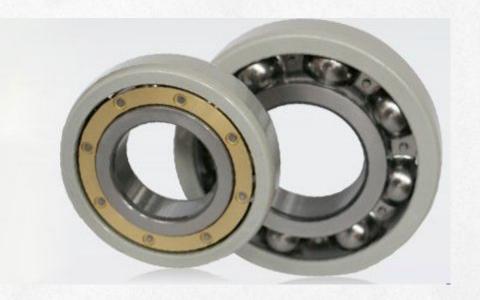

#### Deep Groove Ball Bearings

Series: 60,62,63,64 series

Cage: Brass Cage, Steel Cage & Bakelite Retainer

Seal: Open, 2Z, 2RS1 etc Clearance: C0, C3, C4, C5 etc

Such as: 6004M/C3, 6012M/C3, 6317/C3, 6319/C3

# **Deep Groove Ball Bearings**

Brass Cage DGBB

**Bakelite Retainer DGBB** 

Steel Cage DGBB

M, MA, MB brass cage