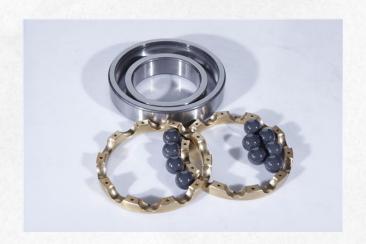

#### Hybrid Ceramic Bearings

Rings: Gcr15, Stainless Steel, Ceramic etc

Cage: Brass Cage, Steel Cage, Bakelite Retainer, PEEK cage, Nylon Cage etc

Seal: Open, 2Z, 2RS1 etc

Clearance: C0, C3, C4, C5 etc

Such as: 6312/HC3, 6204/HC3, 61812/HC3

# **Hybrid Ceramic Bearings**

**Applications**: Motors, generators, wind turbines, and other special environment.