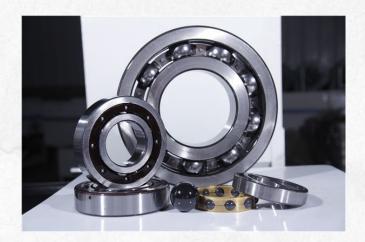

## **Nine Star Bearings' Range**

#### Electrically Insulated Bearings

All kinds of bearings. Mainly Deep Groove Ball Bearing, Cylindrical Roller Bearing, Tapered Roller Bearing & Spherical Roller Bearing. Diameter normally (50-500mm), offer OEM service.

#### Deep Groove Ball Bearings

Series: 60,62,63,64 series

Cage: Brass Cage, Steel Cage & Bakelite Retainer

Seal: Open, 2Z, 2RS1 etc Clearance: C0, C3, C4, C5 etc

Such as: 6004M/C3, 6012M/C3, 6317/C3, 6319/C3

#### Hybrid Ceramic Bearings

Rings: Gcr15, Stainless Steel, Ceramic etc

Cage: Brass Cage, Steel Cage, Bakelite Retainer, PEEK cage, Nylon Cage etc

Seal: Open, 2Z, 2RS1 etc

Clearance: C0, C3, C4, C5 etc

Such as: 6312/HC3, 6204/HC3, 61812/HC3